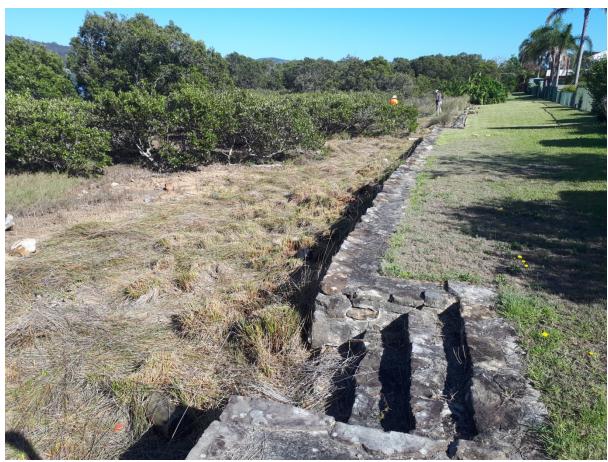

# Photos

**Photo 1:** Zone 1 Asparagus Fern. Before Treatment

**Photo 2:** The same area as Photo 1 after the Asparagus Fern was treated

**Photo 3**: Zone 2 Juncus acutus before treatment

**Photo 4:** The same area as Photo 3 after Juncus acutus was treated

Sicilian Sea Lavender being treated Photo 5:

Photo 6:

**Photo 8:** Zone 6 Juneus acutus before treatment

**Photo 9:** Same area as Photo 8 after the Juncus was treated.

Photo 10 Pile of dead Asparagus Fern crowns. Zone 1.