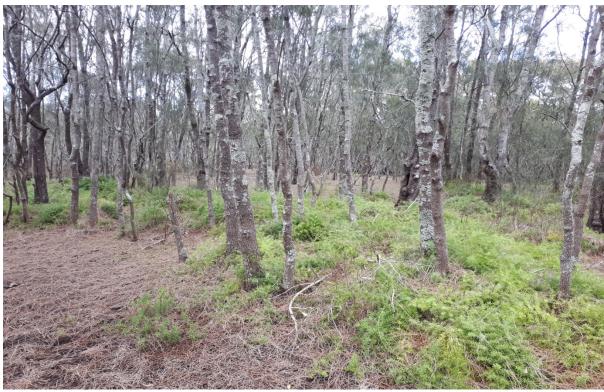

# Photos

**Photo 1:** Zone 1 Asparagus Fern. Before Treatment

**Photo 2:** The same area as Photo 1 after the Asparagus Fern was treated

**Photo 3**: Zone 2 Juncus acutus before treatment

**Photo 4:** The same area as Photo 3 after Juncus acutus was treated