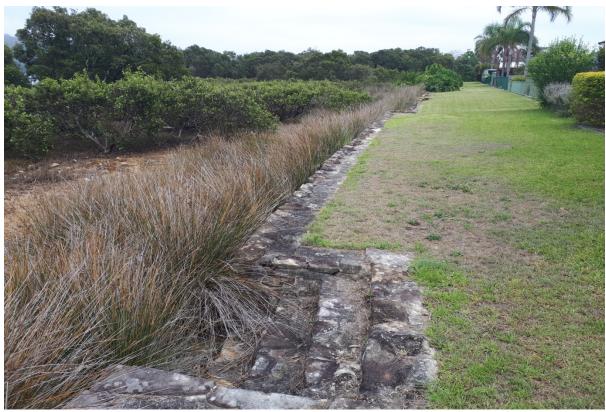

# Photos

**Photo 1:** Zone 1 Asparagus Fern. Before Treatment

**Photo 2:** The same area as Photo 1 after the Asparagus Fern was treated

**Photo 3**: Zone 2 Juncus acutus before treatment

**Photo 4:** The same area as Photo 3 after Juncus acutus was treated