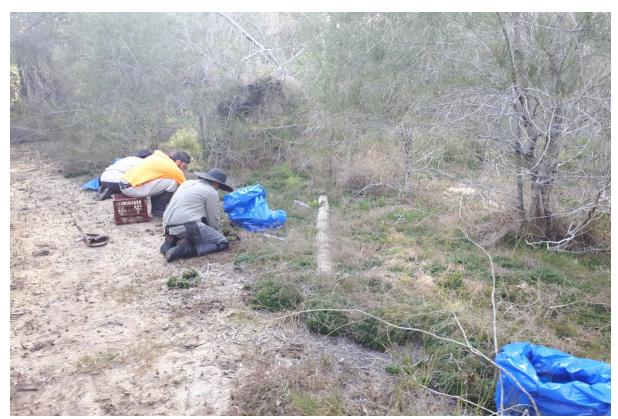

Sicilian Sea Lavender being treated Photo 5:

Photo 6:

**Photo 8:** Zone 6 Juneus acutus before treatment

**Photo 9:** Same area as Photo 8 after the Juncus was treated.

Photo 10 Pile of dead Asparagus Fern crowns. Zone 1.