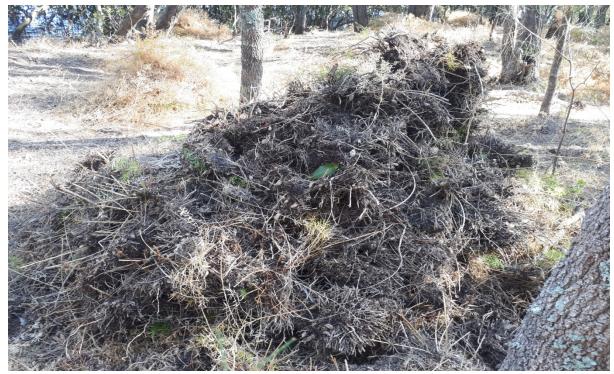

Sicilian Sea Lavender being treated Photo 5:

Photo 6:

**Photo 8:** Zone 6 Juneus acutus before treatment

**Photo 9:** Same area as Photo 8 after the Juncus was treated.

Photo 10 Pile of dead Asparagus Fern crowns. Zone 1.