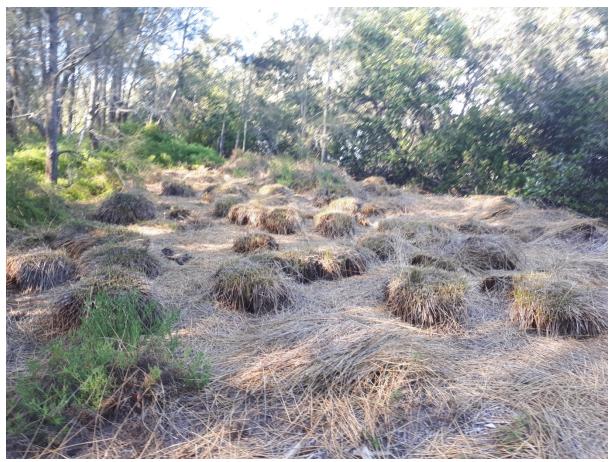

# Photos

**Photo 1:** Zone 1 Asparagus Fern. Before Treatment

**Photo 2:** The same area as Photo 1 after the Asparagus Fern was treated

**Photo 3**: Zone 2 Juncus acutus before treatment

**Photo 4:** The same area as Photo 3 after Juncus acutus was treated