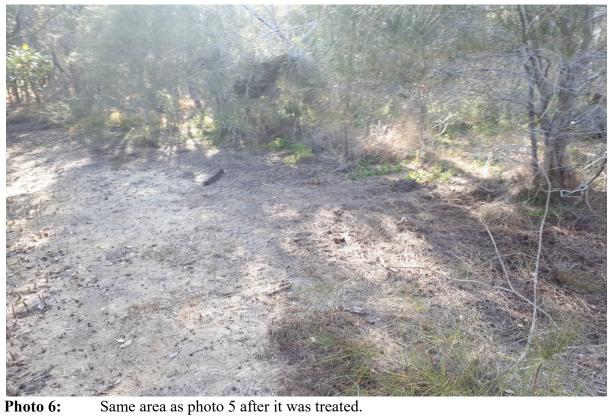

Sicilian Sea Lavender being treated Photo 5:

Photo 6:

**Photo 8:** Zone 6 Juneus acutus before treatment

**Photo 9:** Same area as Photo 8 after the Juncus was treated.

Photo 10 Pile of dead Asparagus Fern crowns. Zone 1.