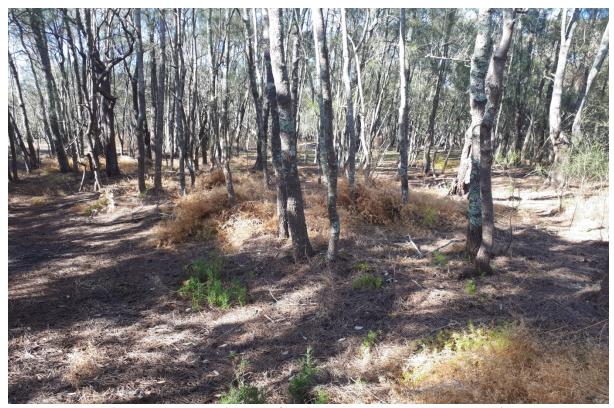

# Photos

**Photo 1:** Zone 1 Asparagus Fern. Before Treatment

**Photo 2:** The same area as Photo 1 after the Asparagus Fern was treated

**Photo 3**: Zone 2 Juncus acutus before treatment

**Photo 4:** The same area as Photo 3 after Juncus acutus was treated