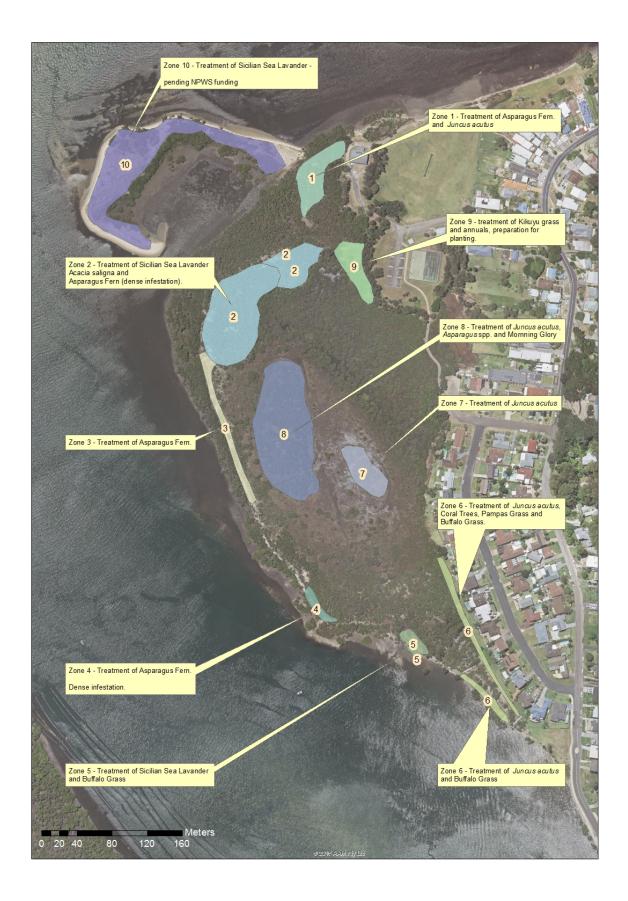

|
| 30/1/18               | Zac, Djari, Beth, Ciel, Ron, Damien    |      | 39                  |
| 15/2/18               | Zac, Djari, Beth, Ciel, Ron, Damien    |      | 39                  |
| 23/2/18               | Zac, Djari, Beth, Ciel, Ron, Damien    |      | 37                  |
| 27/2/18               | Zac, Djari, Beth, Ciel, Damien         |      | 31                  |
|                       |                                        |      |                     |
|                       |                                        |      |                     |
|                       | TOTAL                                  |      | 755                 |
|                       | Remaining hours                        |      | 105                 |

## Zone Map:



# Photos



**Photo 1:** Zone 1 Asparagus Fern. Before Treatment



**Photo 2:** The same area as Photo 1 after the Asparagus Fern was treated



**Photo 3**: Zone 2 Juncus acutus before treatment



**Photo 4:** The same area as Photo 3 after Juncus acutus was treated



Sicilian Sea Lavender being treated Photo 5:



Photo 6:



**Photo 8:** Zone 6 Juneus acutus before treatment



**Photo 9:** Same area as Photo 8 after the Juncus was treated.



Photo 10 Pile of dead Asparagus Fern crowns. Zone 1.